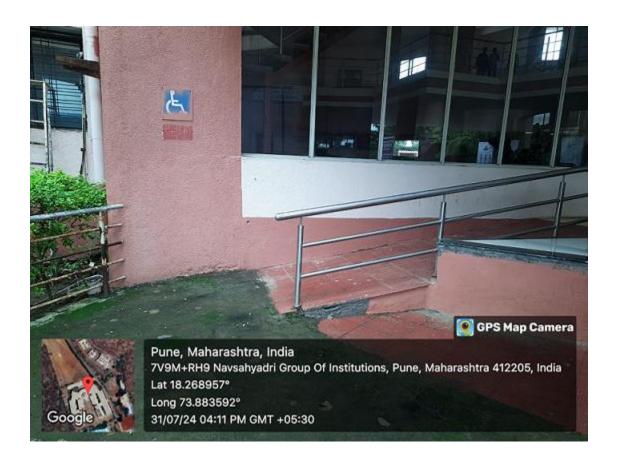

### **RAMP** at the Entrance

NGI provides handrails to facilitate use by ambulant disabled and elderly people. The handrails are mounted at short lengths above the ground so as to be helpful to people of all heights. They are designed to allow a firm and easy grip.