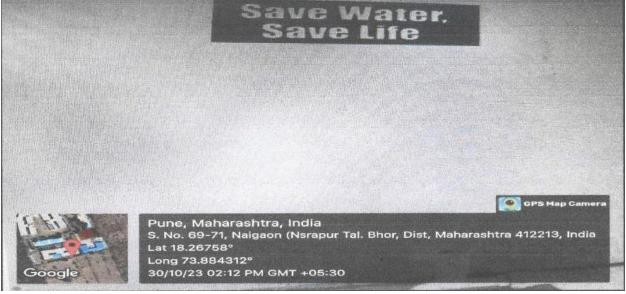

### c. Photos for water conservation

### Approved by AICTE New Delhi Affiliated to Savitribai Phule Pune University

'Save Water' Message Board placed near Drinking Water System

'Save Water' Message Board