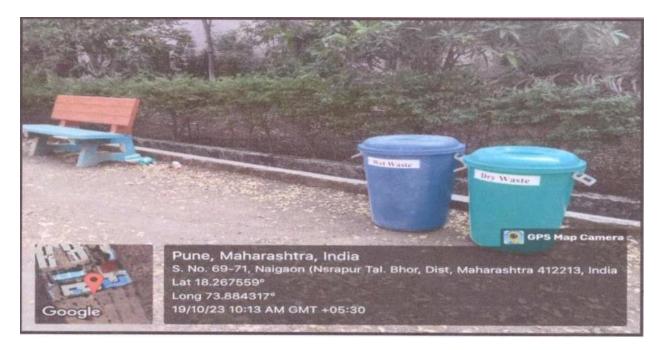

r@navsahyadri.edu.in

b. Photos for management of various types of degradable and non-degradable waste



Approved by AICTE New Delhi Affiliated to Savitribai Phule Pune University



Address: - Sr. No. 69,70,71 Naigaon Nasarapur Pune, Maharashtra 412213. **Website**: https://www.navsahyadri.edu.in/**E- mail**- director@navsahyadri.edu.in

### Two different colored dustbins for Dry Waste and Wet Waste



### Two different colored dustbins in Campus for Dry Waste and Wet Waste





### Approved by AICTE New Delhi Affiliated to Savitribai Phule Pune University



Address: - Sr. No. 69,70,71 Naigaon Nasarapur Pune, Maharashtra 412213. **Website**: https://www.navsahyadri.edu.in/**E- mail**- director@navsahyadri.edu.in

### Two different colored dustbins in Campus for Dry Waste and Wet Waste









### Approved by AICTE New Delhi Affiliated to Savitribai Phule Pune University







**Vermicompost Pit** 



### Approved by AICTE New Delhi Affiliated to Savitribai Phule Pune University





**Chemical Waste Disposal** 



Approved by AICTE New Delhi Affiliated to Savitribai Phule Pune University



Address: - Sr. No. 69,70,71 Naigaon Nasarapur Pune, Maharashtra 412213. **Website**: https://www.navsahyadri.edu.in/**E- mail**- director@navsahyadri.edu.in

### c. Photos for water conservation



### Approved by AICTE New Delhi Affiliated to Savitribai Phule Pune University





'Save Water' Message Board placed near Drinking Water System



'Save Water' Message Board



### Approved by AICTE New Delhi Affiliated to Savitribai Phule Pune University





**Rain Water Harvesting**