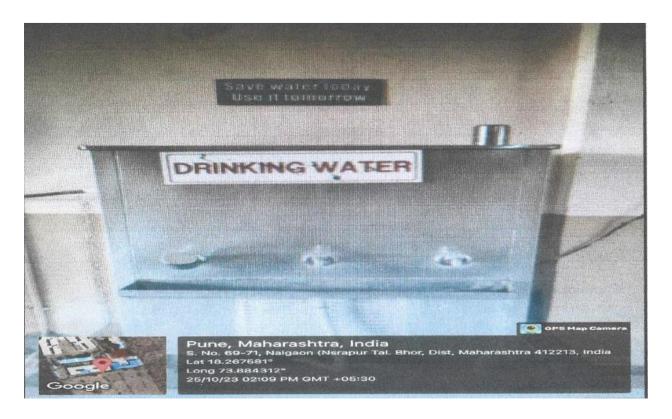

### c. Photos for water conservation

### Approved by AICTE New Delhi Affiliated to Savitribai Phule Pune University

'Save Water' Message Board placed near Drinking Water System

'Save Water' Message Board