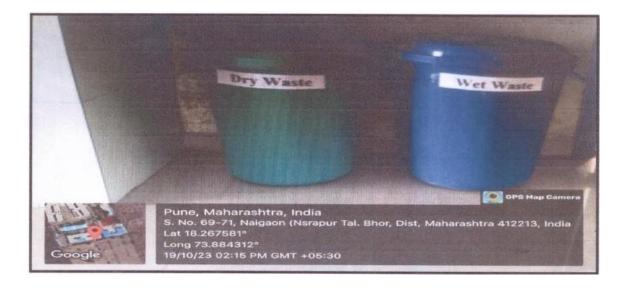

b. Photos for management of various types of degradable and non-degradable waste

Approved by AICTE New Delhi Affiliated to Savitribai Phule Pune University

Address: - Sr. No. 69,70,71 Naigaon Nasarapur Pune, Maharashtra 412213. **Website**: https://www.navsahyadri.edu.in/**E- mail**- director@navsahyadri.edu.in

### Two different colored dustbins for Dry Waste and Wet Waste