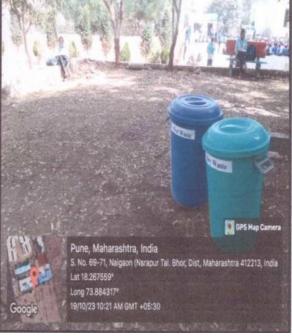

### Two different colored dustbins for Dry Waste and Wet Waste

### Two different colored dustbins in Campus for Dry Waste and Wet Waste