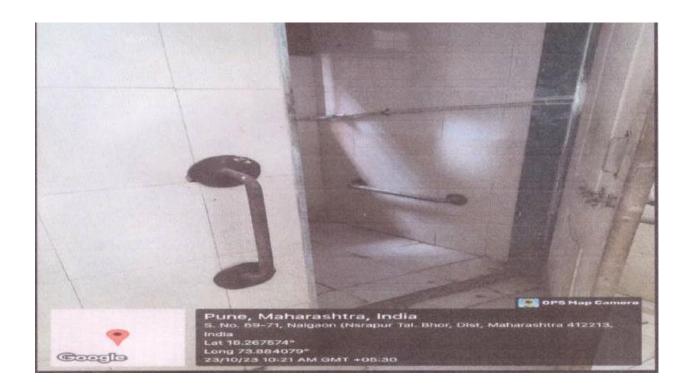

## e. Photos for Disabled Friendly, Barrier Free Environment

### Approved by AICTE New Delhi Affiliated to Savitribai Phule Pune University

**Washroom for Disabled Person** 

### Approved by AICTE New Delhi Affiliated to Savitribai Phule Pune University

Stair-Climbing wheelchair for disabled person

### **RAMP** at the Entrance

NGI provides handrails to facilitate use by ambulant disabled and elderly people. The handrails are mounted at short lengths above the ground so as to be helpful to people of all heights. They are designed to allow a firm and easy grip.