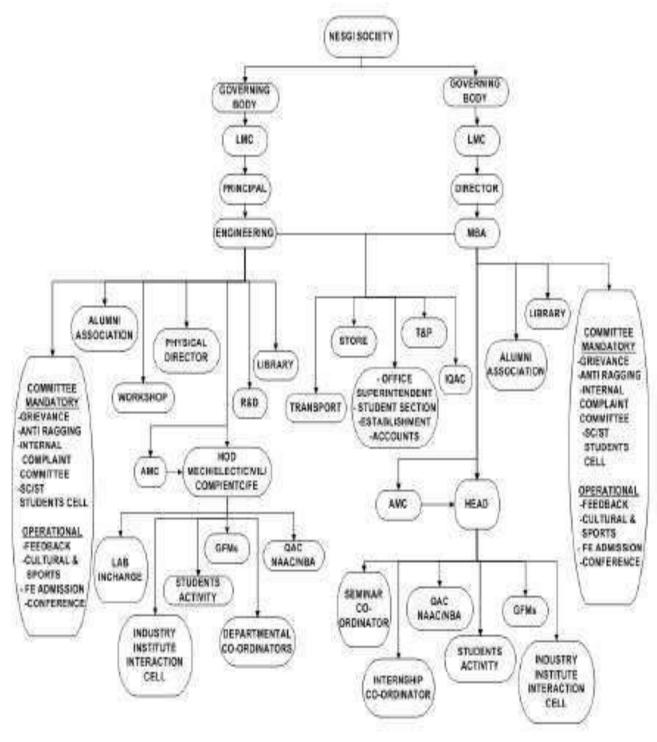

### **Organization Structure of NESGI**

Sr.No69, 70&71, Naigaon [Nasarapur], Bhor, Pune-412213.