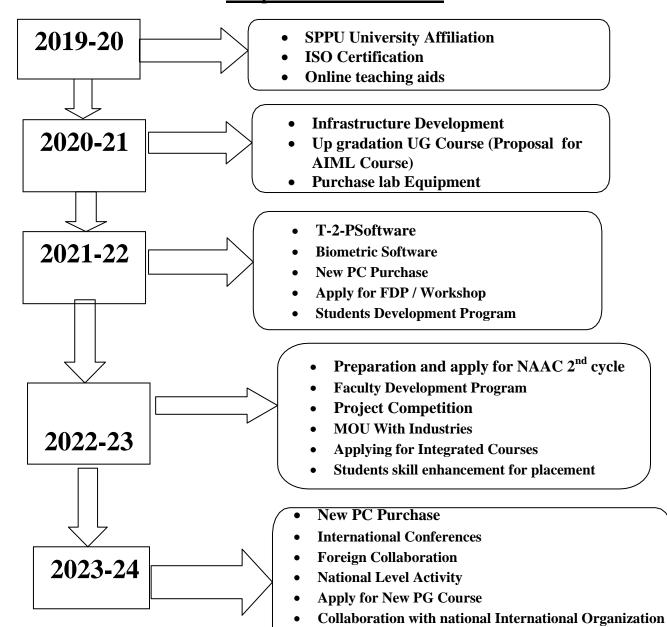

#### Perspective Plan 2019-2024

Dr. M. V. Dalvi
Principal
Principal
NESGI, Faculty of Engineering
Gat No. 69,70,71 Margacon, Tal. Bhor, Dist. Pune

In process of Permanent Affiliation, 2(f) and Autonomy