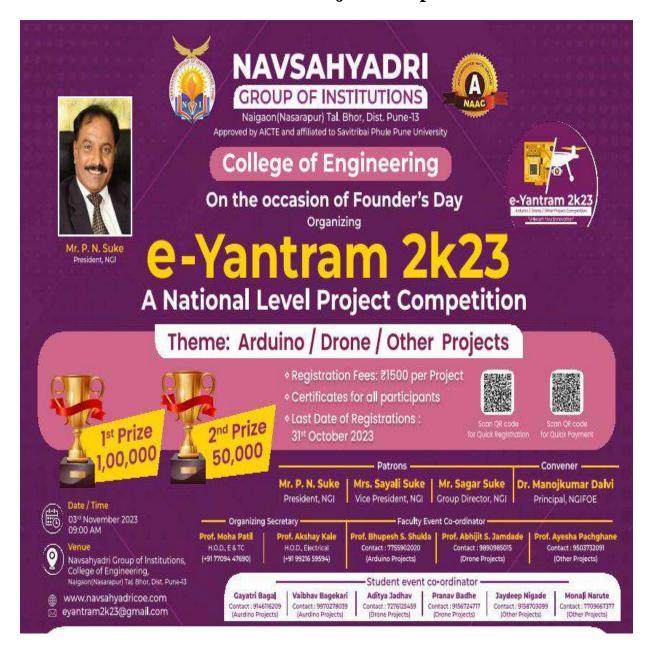

#### 10. Project competition to enhance students skills.

Organize a National level technical project competition to enhance the skill sets of students.