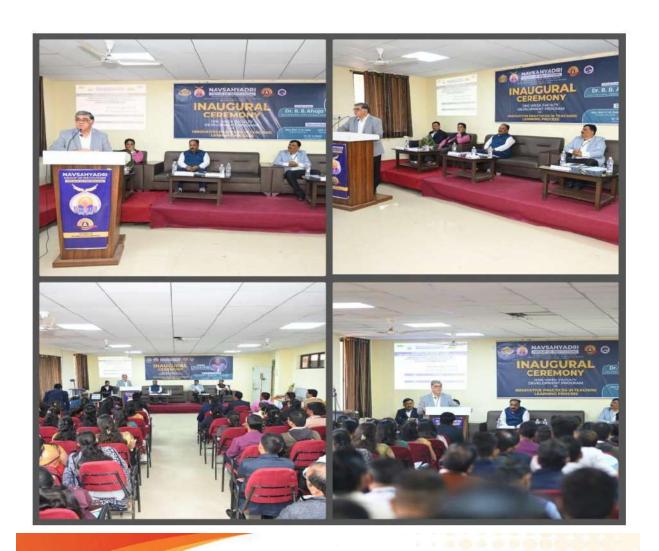

#### 11. Faculty Development Program / Workshop

Organize one week FDP on innovative practices in teaching learning process

Faculty of Engineering Sr. No. 69, 70& 71, Naigaon, Pune, Tal- Bhor, Dist. - Pune.