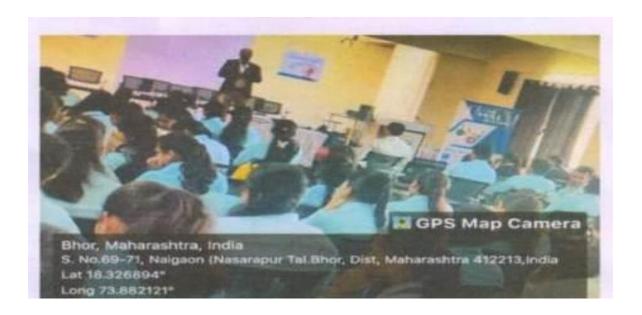

#### Faculty of Management - MBA

Approved by AICTE, New Delhi | Recognized by Govt. of Maharashtra | Affiliated to SPPU (Pune University) and DTE

University Level: Expert Session

: Webinar on Intellectual Property Right Dr. Mahesh Jadhav Guide to all the students of Navsahyadri group of Institutions Faculty of Management on 24 April 2024.