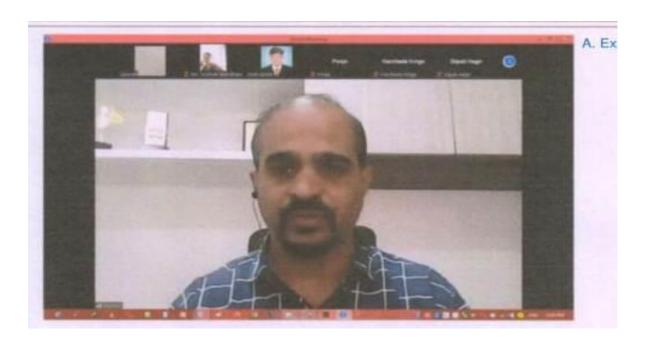

## Navsahyadri Group of Institutes Faculty of Management - MBA

Approved by AICTE, New Delhi | Recognized by Govt. of Maharashtra | Affiliated to SPPU (Pune University) and DTE

1. Expert Session Webinar on Intellectual property Right Dr. Mahesh Jadhav

#### Faculty of Management - MBA

Approved by AICTE, New Delhi | Recognized by Govt. of Maharashtra | Affiliated to SPPU (Pune University) and DTE

University Level: Expert Session

: Webinar on Intellectual Property Right Dr. Mahesh Jadhav Guide to all the students of Navsahyadri group of Institutions Faculty of Management on 24 April 2024.