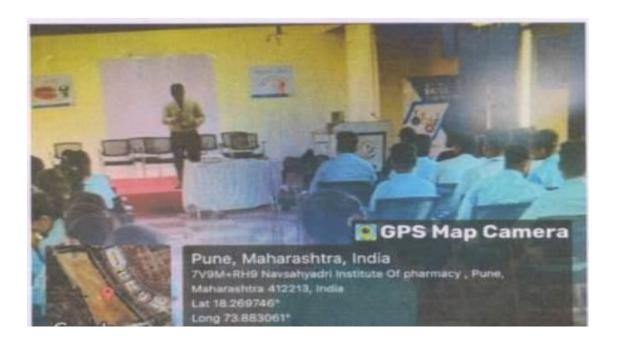

#### Faculty of Management - MBA

Approved by AICTE, New Delhi | Recognized by Govt. of Maharashtra | Affiliated to SPPU (Pune University) and DTE

University Level: Expert Session

: Webinar on Intellectual Property Right Dr. Mahesh Jadhav Guide to all the students of Navsahyadri group of Institutions Faculty of Management on 24 April 2024.

#### Faculty of Management - MBA

Approved by AICTE, New Delhi | Recognized by Govt. of Maharashtra | Affiliated to SPPU (Pune University) and DTE

University Level: Expert Session

: Job Opportunities in Industries Mr. Vivek Tarate Guide to all the students of Navsahyadri group of Institutions Faculty of Management on 10 August 2023.