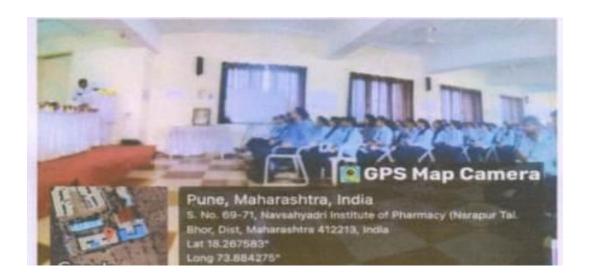

## Navsahyadri Group of Institutes Faculty of Management - MBA

Approved by AICTE, New Delhi | Recognized by Govt. of Maharashtra | Affiliated to SPPU (Pune University) and DTE

1. Expert Session Webinar on Intellectual property Right Dr. Mahesh Jadhav

#### Faculty of Management - MBA

Approved by AICTE, New Delhi | Recognized by Govt. of Maharashtra | Affiliated to SPPU (Pune University) and DTE

University Level: Expert Session

: Webinar on Intellectual Property Right Dr. Mahesh Jadhav Guide to all the students of Navsahyadri group of Institutions Faculty of Management on 24 April 2024.