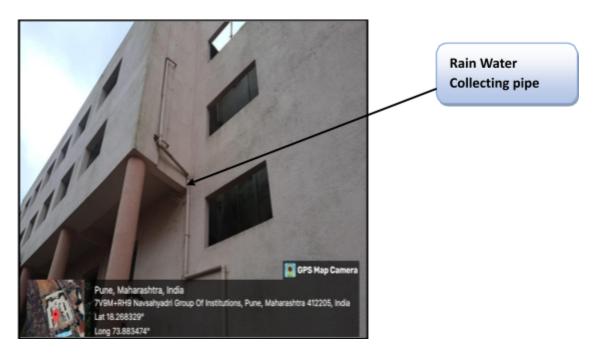

#### C. Water Conservation and Management.

- Utilize rainwater recharge pits for effective water conservation and management.
- Conduct regular repairs and maintenance of leaks in taps and pipes.
- Plant indigenous and low-water-demanding plants throughout the campus.
- Raise awareness about water conservation by displaying "Save Water" labels and posters in various campus locations.
- Organize water conservation activities to educate faculty and students about the importance of water conservation.
- Replace sanitary fixtures with water-efficient faucets and nozzles to reduce water usage.