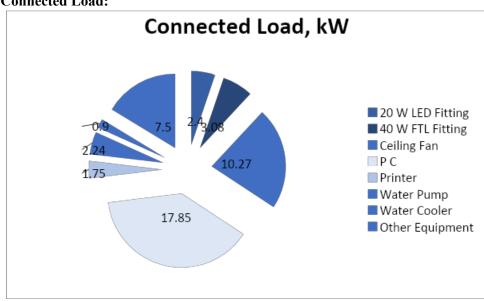

#### A. Energy conservation and management.

- Install and use LED bulbs throughout the campus to conserve energy.
- Invest in energy-efficient equipment to reduce power consumption.
- Raise awareness about the impact of small actions by displaying "Save Energy" labels and posters in various campus locations.
- Encourage the use of natural lighting and ventilation whenever feasible.
- Implement ongoing measures to continuously enhance energy consumption practices.
- Ensure the availability of necessary resources to support and achieve our conservation