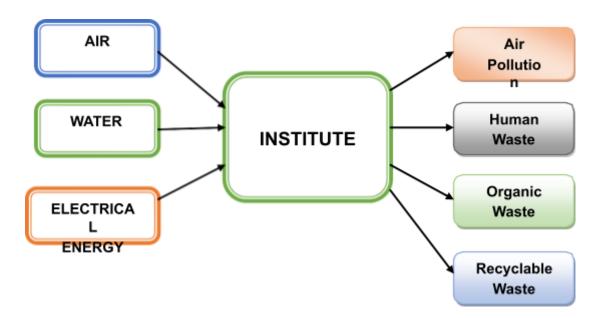

|
| 5  | Study of Water Management                                        |
| 6  | Study of Waste Management Practices                              |
| 7  | Study of Environment Friendly Practices                          |

## **<u>1.3 Institute Location Image:</u>**







Address: - Sr. No. 69,70,71 Naigaon Nasarapur Pune, Maharashtra 412213. Website: https://www.navsahyadri.edu.in/E- mail- <u>director@navsahyadri.edu.in</u>

# CHAPTER-II STUDY OF RESOURCE CONSUMPTION & CO<sub>2</sub> EMISSION

The Institute consumes following basic/derived Resources:

- <u>1. Air</u>
- 2. Water
- 3. Electrical Energy

We try to draw a schematic diagram for the Institute System & Environment as under. Chart No 1: Representation of Resource Requirement & Waste of a Institute:



Now we compute the Generation of  $CO_2$  on account of consumption of Electrical Energy. The basis of Calculation for  $CO_2$  emissions due to Electrical Energy is as under.

• 1 kWh of Electrical Energy releases 0.93 Kg of CO2 into atmosphere





Affiliated to Savitribai Phule Pune University Address: - Sr. No. 69,70,71 Naigaon Nasarapur Pune, Maharashtra 412213.

# Website: https://www.navsahyadri.edu.in/E- mail- director@navsahyadri.edu.in

#### Table No 1: Study of Purchase of Energy & CO<sub>2</sub> Emissions: 23-24:

| No | Month   | Energy Purchased, kWh | CO2 Emissions,<br>MT |
|----|---------|-----------------------|----------------------|
| 1  | Apr-23  | 4480                  | 4.17                 |
| 2  | May-23  | 4525                  | 4.21                 |
| 3  | Jun