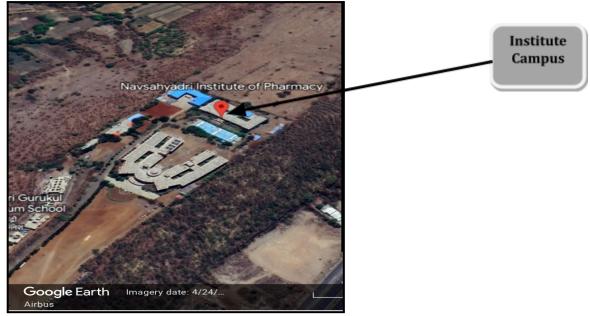

hyadri.edu.in/E- mail- <u>director@navsahyadri.edu.in</u>

# CHAPTER-I INTRODUCTION

#### 1.1 Objectives:

- 1. To study Connected Load
- 2. To study Present Energy Consumption
- 3. To compute the CO<sub>2</sub> Emissions
- 4. To study usage of Alternate Energy
- 5. To study usage of LED Lighting

#### **1.2 Table No 1: General Details of the Institute:**

| No | Head                  | Particulars                                   |  |
|----|-----------------------|-----------------------------------------------|--|
| 1  | Name of Institute     | Navsahyadri Group Of Institute                |  |
| 2  | Address               | Naigaon, Taluka: Bhor, District: Pune 412 213 |  |
| 3  | Year of Establishment | 2017                                          |  |

#### 1.3 Google Earth Image:





# CHAPTER-II STUDY OF CONNECTED LOAD

The major contributors to the connected load of the Institute are as under. **Table No 2: Equipment wise Connected Load:** 

| No | Equipment        | Qty | Load/uni<br>t | Load,<br>kW |
|----|------------------|-----|---------------|-------------|
| 1  | 20 W LED Fitting | 120 | 20            | 2.4         |
| 2  | 40 W FTL Fitting | 77  | 40            | 3.08        |
| 3  | Ceiling Fan      | 158 | 65            | 10.27       |
| 4  | РС               | 119 | 150           | 17.85       |
| 5  | Printer          | 10  | 175           | 1.75        |
| 6  | Water Pump       | 1   | 2238          | 2.24        |
| 7  | Water Cooler     | 2   | 450           | 0.9         |
| 8  | Other Equipment  | 30  | 250           | 7.5         |
| 9  | Total