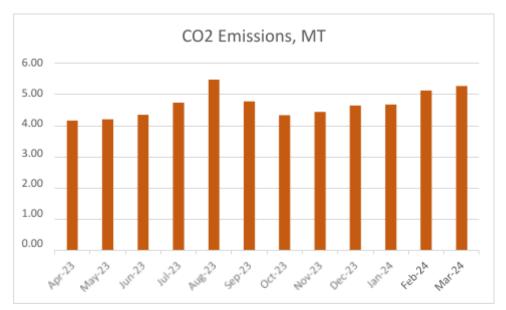

ENVIRONMENTAL AUDIT REPORT

# NAVSAHYADRI EDUCATION SOCIETY'S GROUP OF INSTITUTIONS

Naigaon (Nasarapur), Pune 412 213

Year: 2023-24

Prepared by: