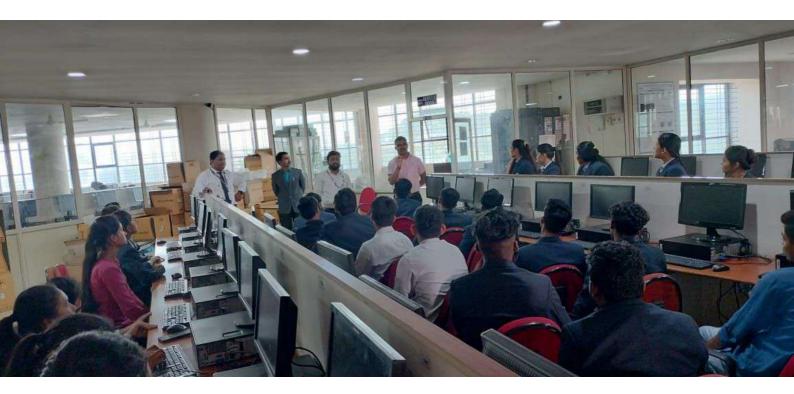

nfigure SAP modules
- o D) To perform data migration



#### **Report: 10-Day SAP Training Course**

Course Dates: January 24, 2023 – February 2, 2023 Duration: 50 Hours (10:00 AM – 04:00 PM) Conducted By: SYSAP Technologies

**Overview:** The 10-day SAP training course, organized by SYSAP Technologies, was held from January 24, 2023, to February 2, 2023. The program, spanning 50 hours over ten days, aimed to provide participants with a thorough understanding of SAP systems, focusing on practical skills necessary for effective SAP usage and management.

#### **Objectives:**

- To introduce participants to the SAP system and its functionalities.
- To develop hands-on skills in using key SAP modules.
- To enhance participants' ability to integrate SAP solutions within business processes.







| 19 KHAWALE GAURI LALA | 18 GARAD RUSHIKESH ASHOK | DE  | 16 SWAPNALI BALAJI SHINDE | 15 GHONE SHVETA MAHESH | 14 BHALEKAR MITTLESH JAGDISH |      | 12 DHIRAJ MOHAN INAMDAR | 11 RAMESHRI SITARAM JADHAO | 10 CHOGALE RUSHIKESH ANANT | 9 KAMBLE ARUNDHATI AJAY | 8 AMOL PRABHAKAR HADIMANI | 7 RADHIKA VISHAL MAHANAGARE | 6 SAWANT VISHAL LAXMAN |          | 4 BADEKAR AKSHAY POPAT | <b>3 GHORPADE SURAJ SHASHIKANT</b> | DD  | 1 AKANKSHA LAXMAN BANSODE | Sr. No Name of Student |                                |                                |              | Navsahyadri Group of Institute, Faculty of Management:MBA | Campus Address: Naigoan (Nasrapur), Pune-Satara Koad, Pune -<br>Approved by AICTE, New Delhi   Recognized by Govt, of Maharashtra   Affiliated to SPPU (P |
|-----------------------