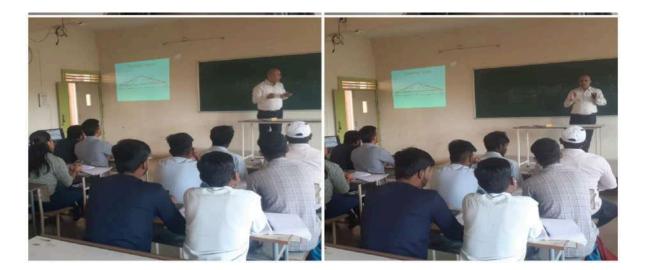

#### 8. Activity Photo

#### 8. Conclusion

The "Six Sigma White Belt" workshop successfully introduced first-year engineering students to Six Sigma principles, focusing on practical applications and interactive learning. The participants demonstrated a good understanding of the DMAIC process and are now equipped with foundational knowledge to approach process improvement in their future studies and careers.