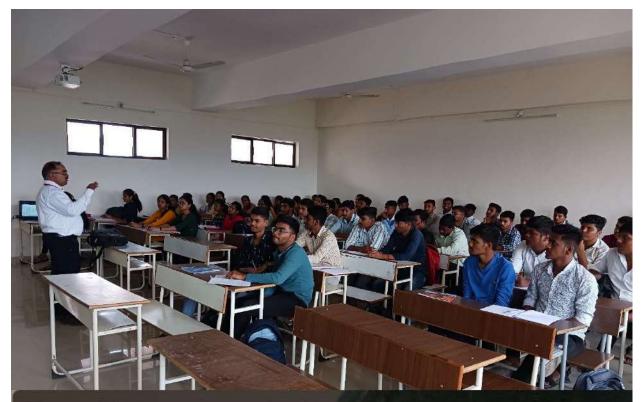

#### 8. Activity Photo

#### 8. Conclusion

The "Six Sigma White Belt" workshop successfully introduced first-year engineering students to Six Sigma principles, focusing on practical applications and interactive learning. The participants demonstrated a good understanding of the DMAIC process and are now equipped with foundational knowledge to approach process improvement in their future studies and careers.