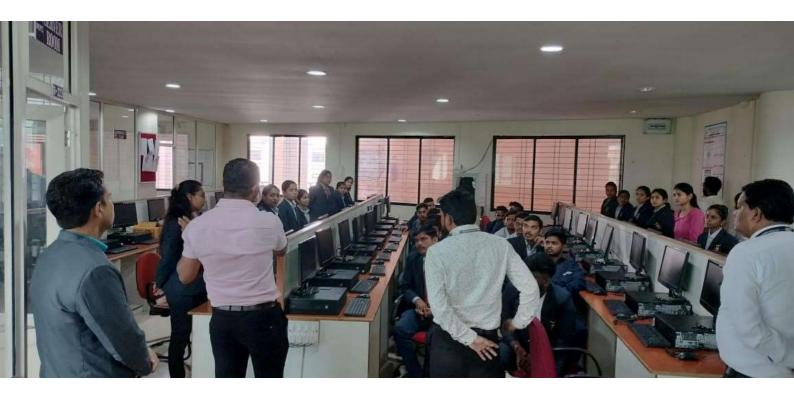

ls



**Report: 10-Day Course on Cyber Security** 

Course Dates: January 25, 2021 – February 3, 2021 Duration: 50 Hours (10:00 AM – 04:00 PM) Conducted By: SYSAP Technologies

**Overview:** The 10-day Cyber Security course, conducted by SYSAP Technologies, took place from January 25, 2021, to February 3, 2021. The program, totalling 50 hours, was designed to equip participants with essential knowledge and practical skills to effectively safeguard information systems and manage cyber security threats.

#### **Objectives:**

- To introduce participants to fundamental concepts and practices in cyber security.
- To develop practical skills in identifying, preventing, and responding to cyber threats.
- To enhance participants' ability to implement effective security measures and protocols.







: and the Checian







**Faculty of Management - MBA** NAAG 'A' Grade Institute

Campus Address: Naigoan (Nasrapur), Pune-Satara Road, Pune - 412 213

NAVSAHYADR 6

Approved by AICTE, New Delhi | Recognized by Govt. of Maharashtra | Affiliated to SPPU (Pune University) and DTE

Navsahyadri Group of Institute, Faculty of Management:MBA

Cyber security

|                                    |                           |                      |                               |                                                      |                           |                            |                            |                                 |                           |                             |                                         |                               |