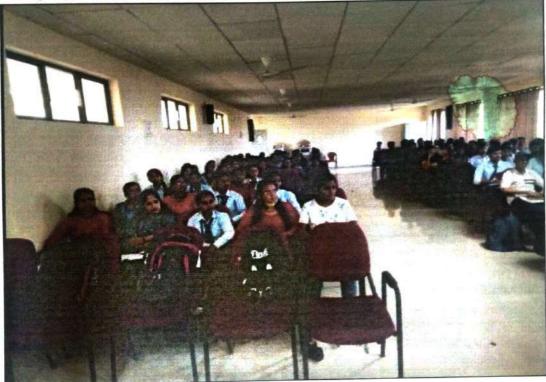

#### 8. Activity Photo

#### 4. Participant Engagement

4.1 The participants were actively engaged through a variety of activities, including interactive lectures, group discussions, hands-on exercises, and case studies.

4.2 Real-world engineering examples were used to demonstrate Six Sigma concepts, which helped students relate to the material.