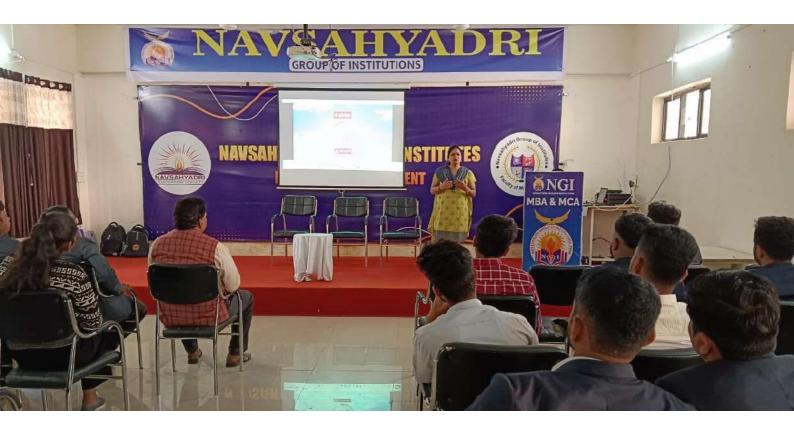

#### 8. Activity Photo

#### 8. Conclusion

The "Six Sigma White Belt" workshop successfully introduced first-year engineering students to Six Sigma principles, focusing on practical applications and interactive learning. The participants demonstrated a good understanding of the DMAIC process and are now equipped with foundational knowledge to approach process improvement in their future studies and careers.