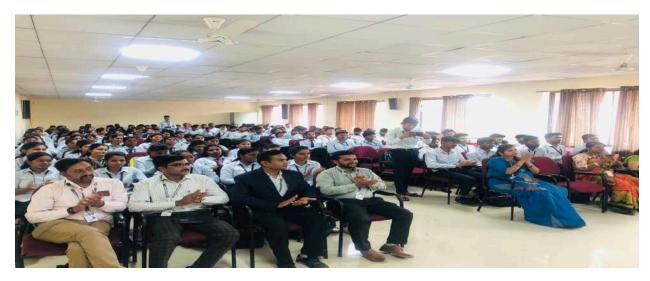

#### 8. Activity Photo

#### 1. Workshop Overview

The "Six Sigma White Belt" workshop aimed to introduce first-year engineering students to the fundamentals of Six Sigma methodology, with a focus on the DMAIC (Define, Measure, Analyze, Improve, Control) process. The workshop combined theoretical discussions with practical hands-on activities to give participants a comprehensive understanding of process improvement and quality management. The sessions emphasized data-driven decision-making and the importance of reducing variability in processes.

#### 8. Conclusion

The "Six Sigma White Belt" workshop successfully introduced first-year engineering students to Six Sigma principles, focusing on practical applications and interactive learning. The participants demonstrated a good understanding of the DMAIC process and are now equipped with foundational knowledge to approach process improvement in their future studies and careers.