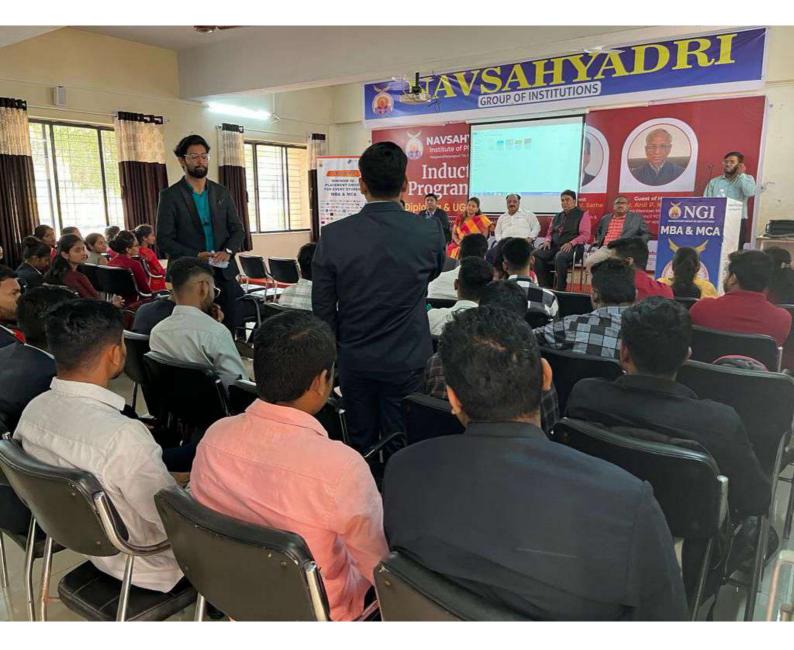

#### 8. Activity Photo

#### 8. Conclusion

The "Six Sigma White Belt" workshop successfully introduced first-year engineering students to Six Sigma principles, focusing on practical applications and interactive learning. The participants demonstrated a good understanding of the DMAIC process and are now equipped with foundational knowledge to approach process improvement in their future studies and careers.