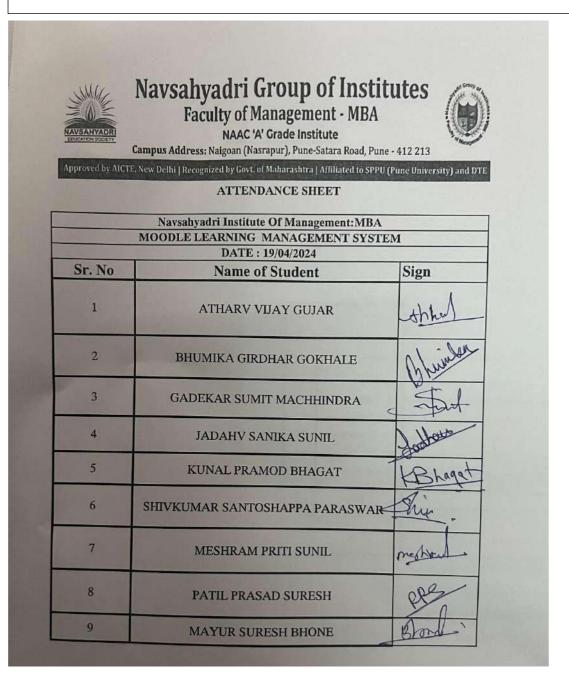

| Sr.No | Value Added Program                                    | Department  | Year      | Page<br>Numbers |
|-------|--------------------------------------------------------|-------------|-----------|-----------------|
| 1     | Six Sigma White Belt                                   | Engineering | 2023-2024 | 3-65            |
| 2     | Advanced Java with Spring Boot                         | Engineering | 2023-2024 | 66-93           |
| 3     | Introduction to Robotics                               | Engineering | 2023-2024 | 94-120          |
| 4     | Moodle Learning Management System (IIT Bombay)         | MBA         | 2023-2024 | 121-126         |
| 5     | Learning and Communication Skill                       | MBA         | 2023-2024 | 127-154         |
| 6     | HR Analytics                                           | MBA         | 2023-2024 | 155-179         |
| 7     | Best Practice in Management                            | MBA         | 2023-2024 | 180-209         |
| 8     | Ethics                                                 | Engineering | 2022-2023 | 210-265         |
| 9     | Analysis and Design of RCC Building using Staad<br>Pro | Engineering | 2022-2023 | 266-291         |
| 10    | Robotics Process Automation                            | Engineering | 2022-2023 | 292-320         |
| 11    | SAP Training                                           | MBA         | 2022-2023 | 321-351         |
| 12    | Competency Mapping and Balanced Scorecard              | MBA         | 2022-2023 | 352-381         |
| 13    | Digital Marketing                                      | MBA         | 2022-2023 | 382-399         |
| 14    | Career Guidance                                        | Engineering | 2021-2022 | 400-441         |
| 15    | Mastering ANSYS CFD                                    | Engineering | 2021-2022 | 442-467         |
| 16    | Cyber Security                                         | MBA         | 2021-2022 | 468-496         |
| 17    | Leadership and Management Skills                       | MBA         | 2021-2022 | 497-524         |
| 18    | Stress Management                                      | Engineering | 2020-2021 | 525-556         |
| 19    | Solar Power EV Charging Station                        | Engineering | 2020-2021 | 557-588         |
| 20    | Low Code App Development on the Creatio Platform       | Engineering | 2020-2021 | 589-605         |