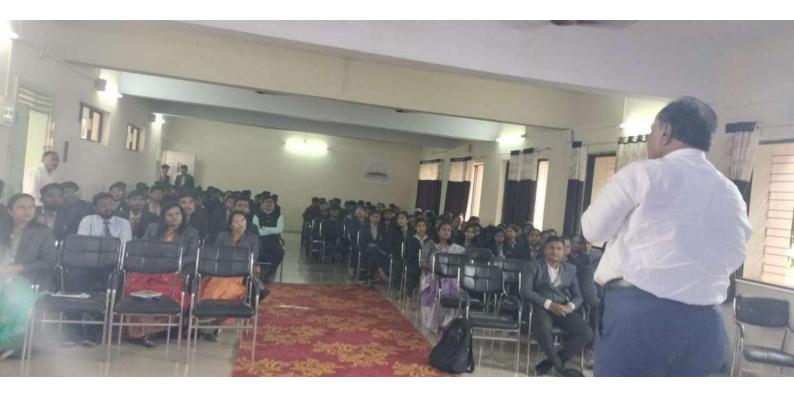

#### 8. Activity Photo

#### 8. Conclusion

The "Six Sigma White Belt" workshop successfully introduced first-year engineering students to Six Sigma principles, focusing on practical applications and interactive learning. The participants demonstrated a good understanding of the DMAIC process and are now equipped with foundational knowledge to approach process improvement in their future studies and careers.