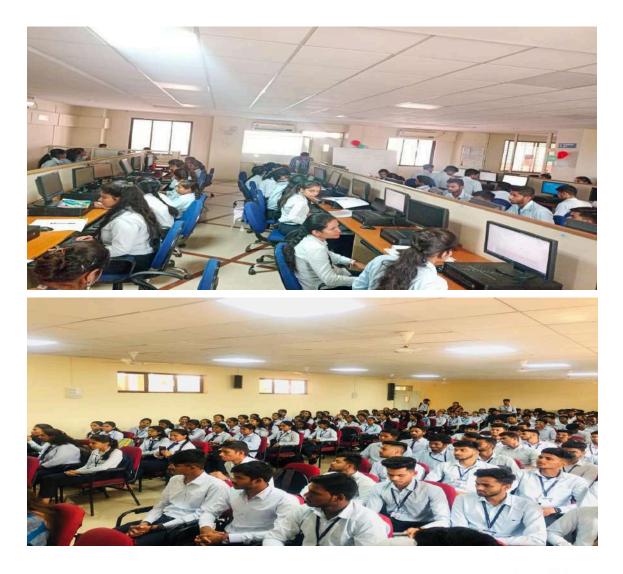

#### 8. Activity Photo

#### 1. Workshop Overview

The "Six Sigma White Belt" workshop aimed to introduce first-year engineering students to the fundamentals of Six Sigma methodology, with a focus on the DMAIC (Define, Measure, Analyze, Improve, Control) process. The workshop combined theoretical discussions with practical hands-on activities to give participants a comprehensive understanding of process improvement and quality management. The sessions emphasized data-driven decision-making and the importance of reducing variability in processes.

#### 4. Participant Engagement

4.1 The participants were actively engaged through a variety of activities, including interactive lectures, group discussions, hands-on exercises, and case studies.

4.2 Real-world engineering examples were used to demonstrate Six Sigma concepts, which helped students relate to the material.