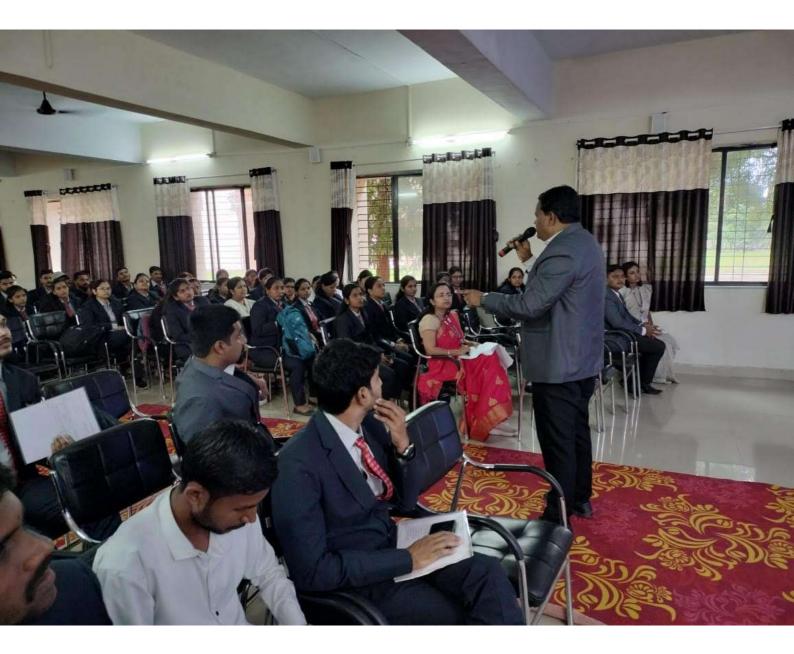

#### 8. Activity Photo

#### 8. Conclusion

The "Six Sigma White Belt" workshop successfully introduced first-year engineering students to Six Sigma principles, focusing on practical applications and interactive learning. The participants demonstrated a good understanding of the DMAIC process and are now equipped with foundational knowledge to approach process improvement in their future studies and careers.