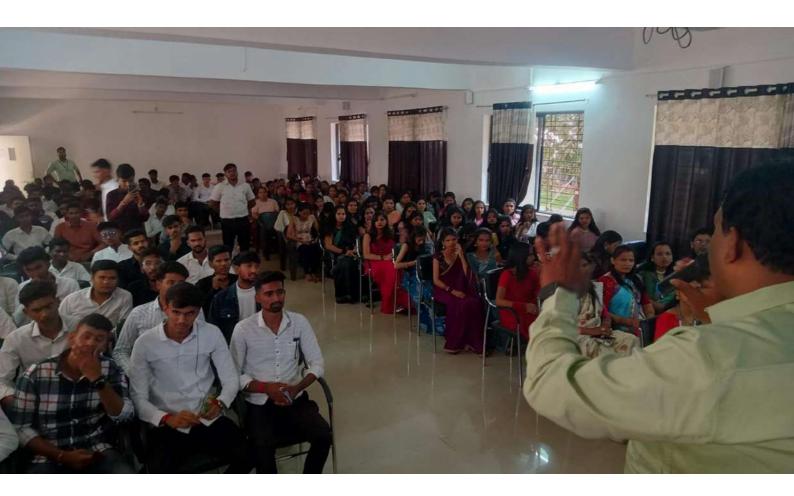

#### 8. Activity Photo

#### 8. Conclusion

The "Six Sigma White Belt" workshop successfully introduced first-year engineering students to Six Sigma principles, focusing on practical applications and interactive learning. The participants demonstrated a good understanding of the DMAIC process and are now equipped with foundational knowledge to approach process improvement in their future studies and careers.