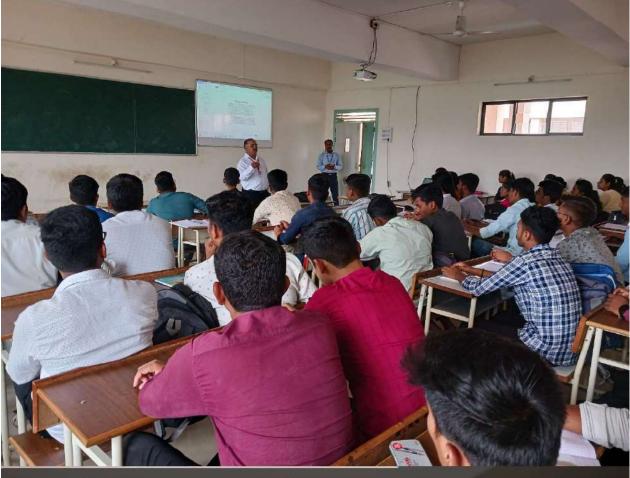

#### 8. Activity Photo

#### 8. Conclusion

The "Six Sigma White Belt" workshop successfully introduced first-year engineering students to Six Sigma principles, focusing on practical applications and interactive learning. The participants demonstrated a good understanding of the DMAIC process and are now equipped with foundational knowledge to approach process improvement in their future studies and careers.