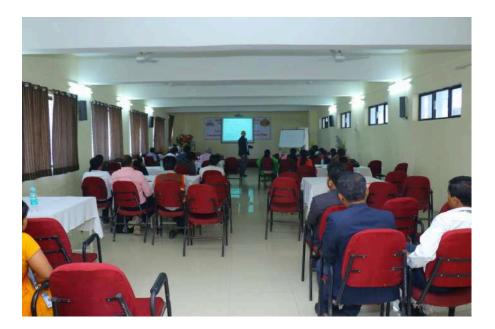

• The workshop introduced students to the latest advancements in construction technology, preparing them to adapt to industry trends.

#### 6. Awareness of Safety Practices and Quality Control:

• Emphasis on safety and quality control practices equipped participants with the knowledge to manage risks and ensure construction standards are met.

#### **Conclusion:**

The workshop on "Construction Methodology, Basics in Civil Engineering" was a great success, with 58 civil engineering students actively participating. The workshop effectively combined theory and practice, ensuring that participants gained both knowledge and hands-on experience. The positive feedback from the students highlighted the workshop's value in preparing them for future challenges in the field of civil engineering.



Prof A.R.Kalyane Workshop Coordinator Department of Civil Engineering



Prof. A. R. Kalvane HOD-Civil

| ABYAC    | ACADEMIC YEAR                              |                               |
|----------|--------------------------------------------|-------------------------------|
|          | Topic Name: Construction Methodolog        | y Basics in Civil Engineering |
| (        | Organizer: Learning CADD Academy, Pune     | 25 Harris                     |
|          | Date: 23/09/2019 to 27/09/2019             | Duration: 35 Hours            |
| Day 1    | 9/23/2019<br>Name                          | Sign                          |
| Sr. No   | Bedse Darshana                             | Oum                           |
| 1        | Bhagat Gauri Bapu                          | G.B.B