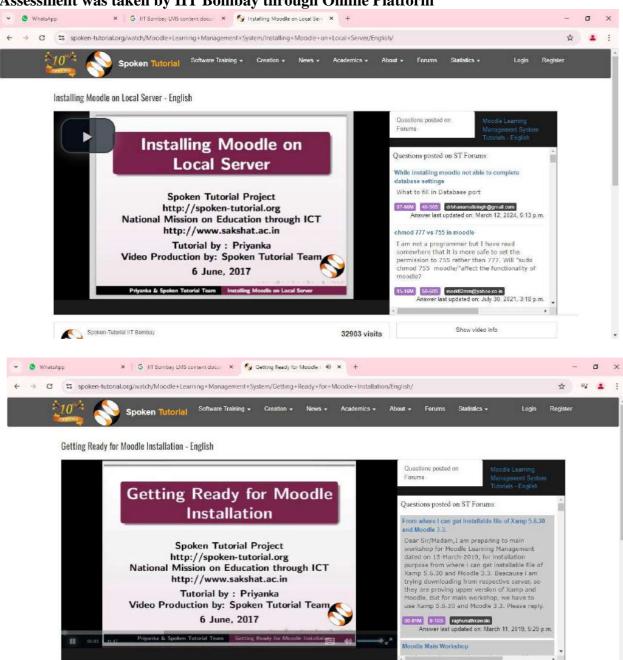

| Sr.No | Value Added Program                                    | Department  | Year      | Page<br>Numbers |
|-------|--------------------------------------------------------|-------------|-----------|-----------------|
| 1     | Six Sigma White Belt                                   | Engineering | 2023-2024 | 3-65            |
| 2     | Advanced Java with Spring Boot                         | Engineering | 2023-2024 | 66-93           |
| 3     | Introduction to Robotics                               | Engineering | 2023-2024 | 94-120          |
| 4     | Moodle Learning Management System (IIT Bombay)         | MBA         | 2023-2024 | 121-126         |
| 5     | Learning and Communication Skill                       | MBA         | 2023-2024 | 127-154         |
| 6     | HR Analytics                                           | MBA         | 2023-2024 | 155-179         |
| 7     | Best Practice in Management                            | MBA         | 2023-2024 | 180-209         |
| 8     | Ethics                                                 | Engineering | 2022-2023 | 210-265         |
| 9     | Analysis and Design of RCC Building using Staad<br>Pro | Engineering | 2022-2023 | 266-291         |
| 10    | Robotics Process Automation                            | Engineering | 2022-2023 | 292-320         |
| 11    | SAP Training                                           | MBA         | 2022-2023 | 321-351         |
| 12    | Competency Mapping and Balanced Scorecard              | MBA         | 2022-2023 | 352-381         |
| 13    | Digital Marketing                                      | MBA         | 2022-2023 | 382-399         |
| 14    | Career Guidance                                        | Engineering | 2021-2022 | 400-441         |
| 15    | Mastering ANSYS CFD                                    | Engineering | 2021-2022 | 442-467         |
| 16    | Cyber Security                                         | MBA         | 2021-2022 | 468-496         |
| 17    | Leadership and Management Skills                       | MBA         | 2021-2022 | 497-524         |
| 18    | Stress Management                                      | Engineering | 2020-2021 | 525-556         |
| 19    | Solar Power EV Charging Station                        | Engineering | 2020-2021 | 557-588         |
| 20    | Low Code App Development on the Creatio Platform       | Engineering | 2020-2021 | 589-605         |