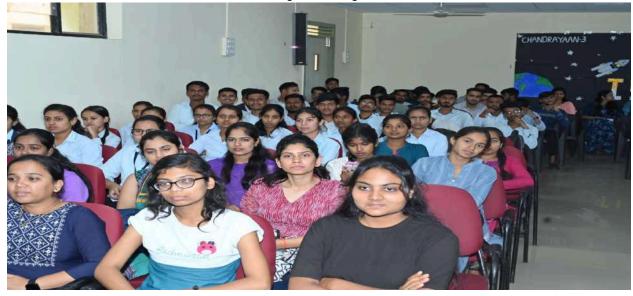

#### 8. Activity Photo

#### 4. Participant Engagement

4.1 The participants were actively engaged through a variety of activities, including interactive lectures, group discussions, hands-on exercises, and case studies.

4.2 Real-world engineering examples were used to demonstrate Six Sigma concepts, which helped students relate to the material.