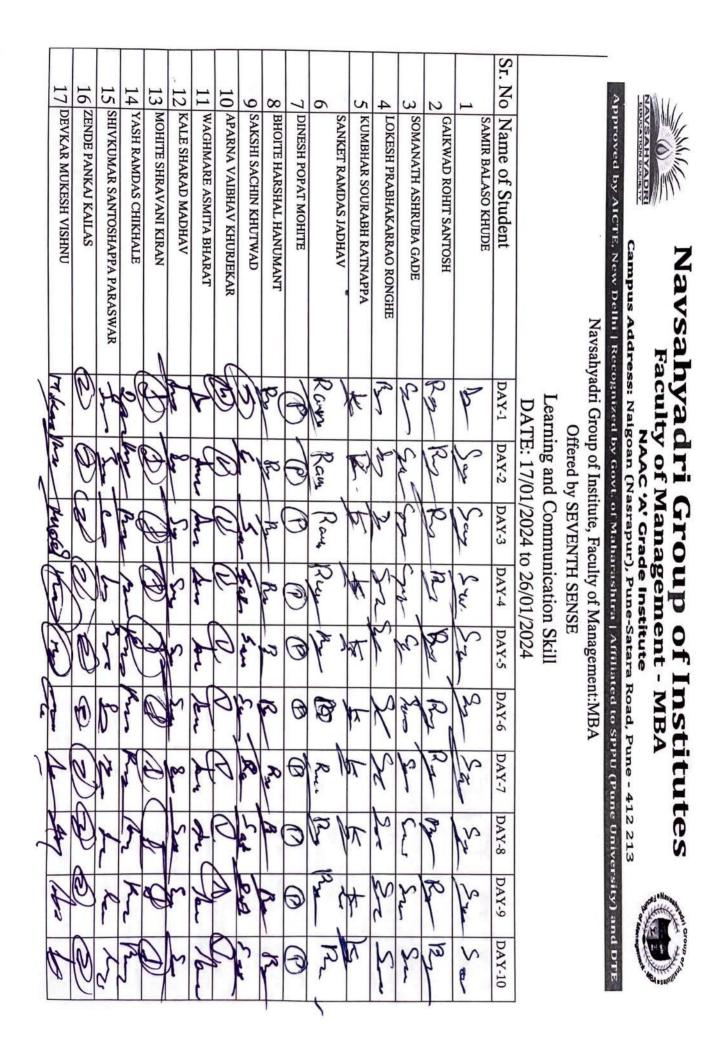

| Sr.No | Value Added Program                                    | Department  | Year      | Page<br>Numbers |
|-------|--------------------------------------------------------|-------------|-----------|-----------------|
| 1     | Six Sigma White Belt                                   | Engineering | 2023-2024 | 3-65            |
| 2     | Advanced Java with Spring Boot                         | Engineering | 2023-2024 | 66-93           |
| 3     | Introduction to Robotics                               | Engineering | 2023-2024 | 94-120          |
| 4     | Moodle Learning Management System (IIT Bombay)         | MBA         | 2023-2024 | 121-126         |
| 5     | Learning and Communication Skill                       | MBA         | 2023-2024 | 127-154         |
| 6     | HR Analytics                                           | MBA         | 2023-2024 | 155-179         |
| 7     | Best Practice in Management                            | MBA         | 2023-2024 | 180-209         |
| 8     | Ethics                                                 | Engineering | 2022-2023 | 210-265         |
| 9     | Analysis and Design of RCC Building using Staad<br>Pro | Engineering | 2022-2023 | 266-291         |
| 10    | Robotics Process Automation                            | Engineering | 2022-2023 | 292-320         |
| 11    | SAP Training                                           | MBA         | 2022-2023 | 321-351         |
| 12    | Competency Mapping and Balanced Scorecard              | MBA         | 2022-2023 | 352-381         |
| 13    | Digital Marketing                                      | MBA         | 2022-2023 | 382-399         |
| 14    | Career Guidance                                        | Engineering | 2021-2022 | 400-441         |
| 15    | Mastering ANSYS CFD                                    | Engineering | 2021-2022 | 442-467         |
| 16    | Cyber Security                                         | MBA         | 2021-2022 | 468-496         |
| 17    | Leadership and Management Skills                       | MBA         | 2021-2022 | 497-524         |
| 18    | Stress Management                                      | Engineering | 2020-2021 | 525-556         |
| 19    | Solar Power EV Charging Station                        | Engineering | 2020-2021 | 557-588         |
| 20    | Low Code App Development on the Creatio Platform       | Engineering | 2020-2021 | 589-605         |

maleling

Dr. M. V. Dalvi

Principal NESGI, Faculty of Engineering Get No.69,70,71,Naigaon, Tal. Bhor, Dist. Pune

Date: 29-01-2024