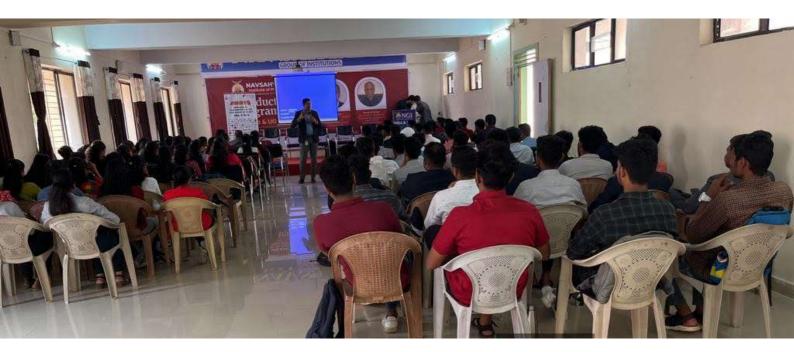

#### 8. Activity Photo

#### 8. Conclusion

The "Six Sigma White Belt" workshop successfully introduced first-year engineering students to Six Sigma principles, focusing on practical applications and interactive learning. The participants demonstrated a good understanding of the DMAIC process and are now equipped with foundational knowledge to approach process improvement in their future studies and careers.