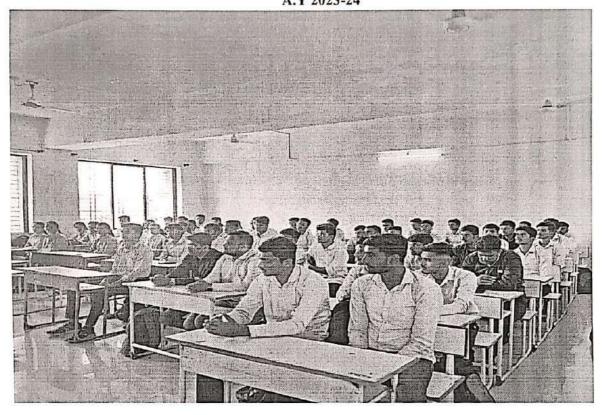

lights:

- Day 1: Introduction to robotics, including basic concepts, components, and a hands-on activity involving the assembly of a basic robot.
- Day 2: Covered robot kinematics and dynamics, with practical sessions on simulating robot movements and implementing basic control systems.
- Day 3: Focused on sensors and actuators, integrating these components into robotic systems, and practical exercises for sensor-based projects.
- Day 4: Introduction to robot programming, including basic programming skills and advanced topics with ROS (Robot Operating System).
- Day 5: Exploration of autonomous robotics, path planning, and student projects showcasing the practical skills and knowledge gained.

### Scanned with CamScanner





Artificial Intelligence and Machine Learning (SE) A.Y 2023-24



We congratulate all participants for their dedication and active involvement, which contributed to the workshop's success.

Thank you for your engagement and enthusiasm.

Workshop Coordinator

HOD



dalv

Principal





### Artificial Intelligence and Machine Learning

### SE - Attendance Sheet

| Orga      | nizer:Vedas Academy , Pune | Total Program Duration: 30 Hours |
|-----------|----------------------------|----------------------------------|
| Sr.<br>No | Name of Student            | Signature                        |
| 1         | Bandal Tanaya Ravindra     | T.R.Bandal                       |
| 2         | Bawne Mayur Sanjay         | Miguna                           |
| 3         | Bhandari Yash Hemant       | Jach                             |
| 4         | Bhande Nikita Kira