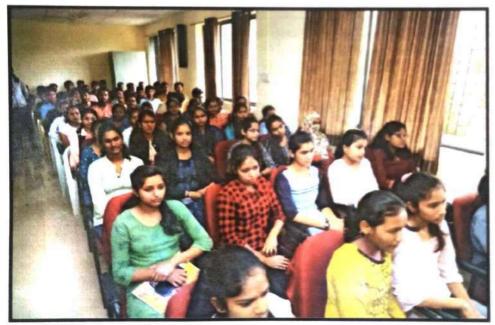

#### 8. Activity Photo

#### 8. Conclusion

The "Six Sigma White Belt" workshop successfully introduced first-year engineering students to Six Sigma principles, focusing on practical applications and interactive learning. The participants demonstrated a good understanding of the DMAIC process and are now equipped with foundational knowledge to approach process improvement in their future studies and careers.