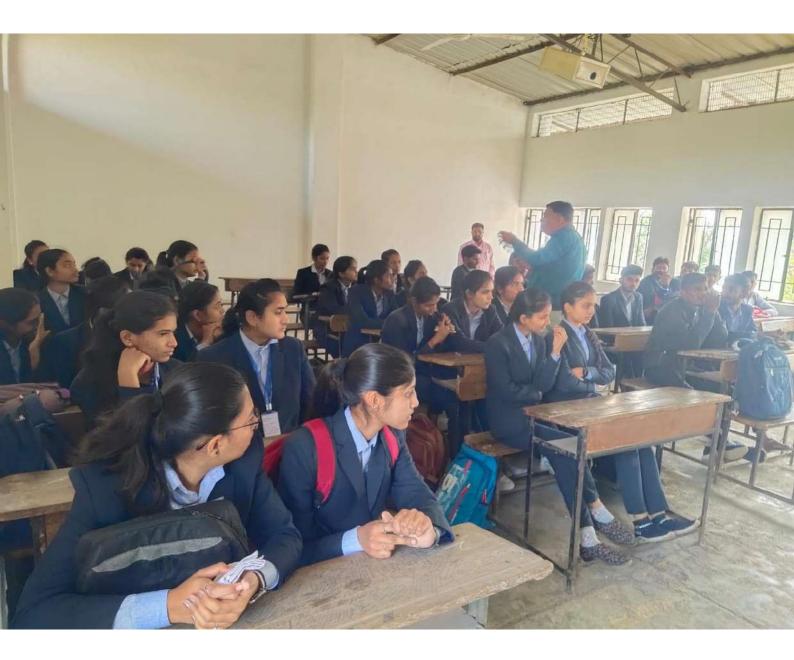

#### 8. Activity Photo

#### 1. Workshop Overview

The "Six Sigma White Belt" workshop aimed to introduce first-year engineering students to the fundamentals of Six Sigma methodology, with a focus on the DMAIC (Define, Measure, Analyze, Improve, Control) process. The workshop combined theoretical discussions with practical hands-on activities to give participants a comprehensive understanding of process improvement and quality management. The sessions emphasized data-driven decision-making and the importance of reducing variability in processes.

#### 4. Participant Engagement

4.1 The participants were actively engaged through a variety of activities, including interactive lectures, group discussions, hands-on exercises, and case studies.

4.2 Real-world engineering examples were used to demonstrate Six Sigma concepts, which helped students relate to the material.